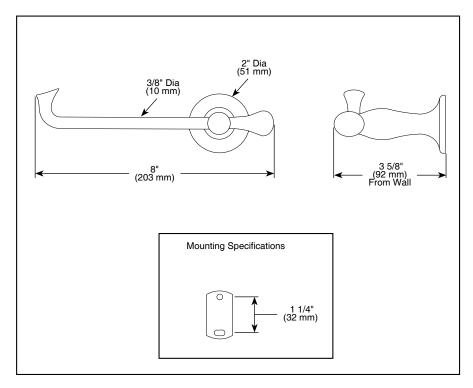

## STANDARD SPECIFICATIONS:

- Wood blocking is preferable behind all wall surfaces. If wood blocking is not available, the following fasteners are suggested: Tile/Masonryuse plastic anchors provided. Plaster/Drywall-use metal anchors provided.
- Mounting hardware and mounting instructions included with product.