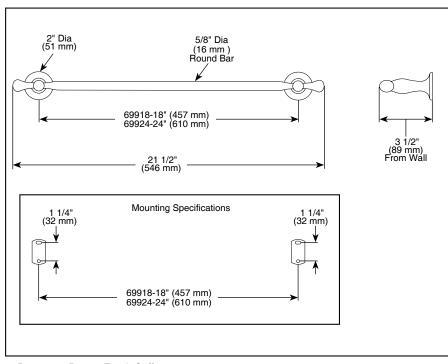

## **ACCESSORIES**

- RSVP® Bath Collection
- Towel Bar

▲ Designate Proper Finish Suffix

### STANDARD SPECIFICATIONS:

- Wood blocking is preferable behind all wall surfaces. If wood blocking is not available, the following fasteners are suggested: Tile/Masonryuse plastic anchors provided. Plaster/Drywall-use metal anchors provided.
- Mounting hardware and mounting instructions included with product.