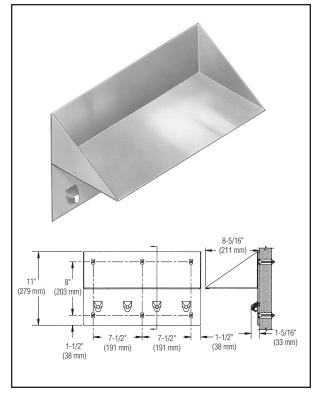

## **Product Materials**

**BACKPLATE & SHELF:** 14 gauge stainless steel with exposed surfaces in architectural satin finish. All seams are welded and ground smooth. Shelf interior is glass blasted to a uniform finish.

## Installation

Verify all rough-in dimensions prior to installation. Backplate has welded anchor nuts to receive  $\frac{1}{4}$ " – 20 studs, nuts and washers. (Included with unit.) Six  $\frac{5}{6}$ " dia. holes are required at locations shown.