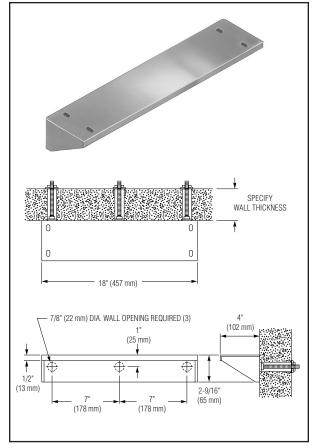

Overall dimensions: 18"W x 29/16"H x 4"D

#### Installation

Verify all rough-in dimensions prior to installation. Back of shelf has welded anchor nuts to receive threaded studs (provided).

## **Standard Selections**

|                       | WALL THICKNESS (must specify) |
|-----------------------|-------------------------------|
| ☐ Specify Thickness:_ |                               |