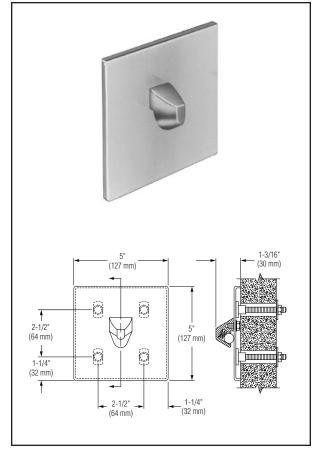

## Installation

Verify all rough-in dimensions prior to installation. Backplate has welded anchor nuts to receive  $\frac{1}{4}$ " -20 studs, nuts and washers. (Included with unit.) Four  $\frac{5}{8}$ " dia. holes are required in wall at locations shown.

# WALL THICKNESS (must specify) ☐ Specify Thickness: