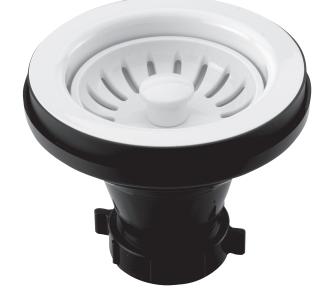

#### **Features**

- Heavy duty polypropylene & stainless steel construction
- Post Locking Style with 1" Extension
- Includes strainer body, basket, nuts & washers
- Fits 3-1/2" Opening
- Complements various product series

# Basket Strainer Set 123LS

## **Product Specification** Add "Color / Finish" suffix to Model number, below.

The Basket Strainer Set shall be made of heavy duty polypropylene & stainless steel construction. Product is designed to fit 3-1/2" openings. Product shall feature a wing nut style handle and include all necessary hardware for a complete installation. The Basket Strainer Set shall be Newport Brass Model 123LS/\_\_\_\_.