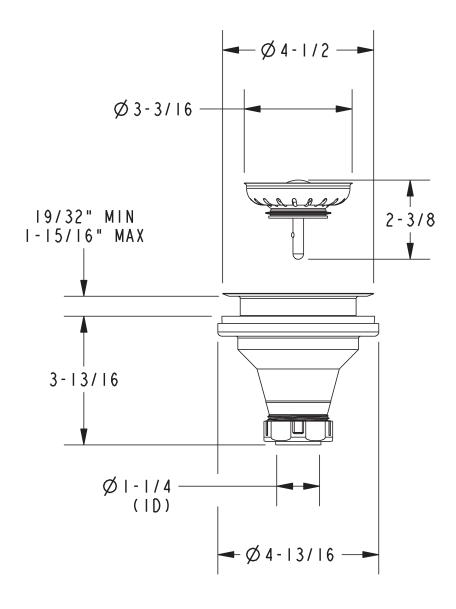

l Rubbed Bronze

50: White54: Black65: Biscuit

Only Available Finishes

| Specified Model |                     |                      |
|-----------------|---------------------|----------------------|
| Model           | Description         | Colors   Finishes    |
| 123LS           | Basket Strainer Set | □ 10B □ 50 □ 54 □ 65 |

## **Product Specification** Add "Color / Finish" suffix to Model number, below.

The Basket Strainer Set shall be made of heavy duty polypropylene & stainless steel construction. Product is designed to fit 3-1/2" openings. Product shall feature a wing nut style handle and include all necessary hardware for a complete installation. The Basket Strainer Set shall be Newport Brass Model 123LS/\_\_\_\_.

# **123LS**

## **PRODUCT DIMENSIONS** (Units are in inches)