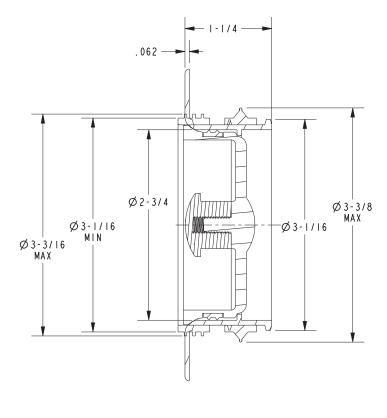

es**

• 10B: Oil Rubbed Bronze

50: White54: Black65: Bisciut

| Specified Model |                     |                      |
|-----------------|---------------------|----------------------|
| Model           | Description         | Colors   Finishes    |
| 117             | Disposal Flange Set | □ 10B □ 50 □ 54 □ 65 |

### **Product Specification** Add "Color / Finish" suffix to Model number, below.

The Disposal Flange Set shall be made of heavy duty polypropylene construction. Product is designed to fit most garbage disposer models (see dimensions). Product shall feature a simple no tools required design, just push to install over existing disposer flange. The Disposal Flange Set shall be Newport Brass Model 117/\_\_\_\_.

# **117**

## **PRODUCT DIMENSIONS** (Units are in inches)





SECTION A-A