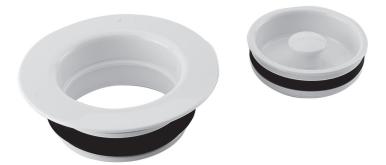

#### **Features**

- Heavy duty polypropylene
- Fits most garbage disposer models (see dimensions)
- Includes disposer flange and stopper assembly
- Complements various product series

### **Product Specification** Add "Color / Finish" suffix to Model number, below.

The Disposal Flange Set shall be made of heavy duty polypropylene construction. Product is designed to fit most garbage disposer models (see dimensions). Product shall feature a simple no tools required design, just push to install over existing disposer flange. The Disposal Flange Set shall be Newport Brass Model 117/\_\_\_\_.