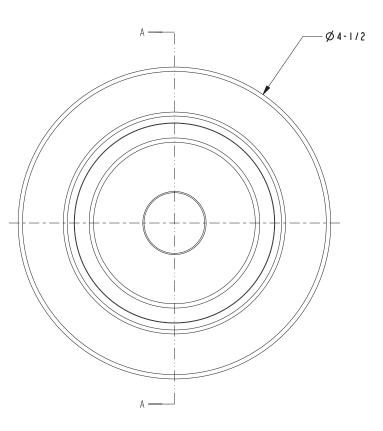

shes**

• 10B: Oil Rubbed Bronze

50: White54: Black65: Bisciut

| Specified Model |                     |                      |
|-----------------|---------------------|----------------------|
| Model           | Description         | Colors   Finishes    |
| 117             | Disposal Flange Set | □ 10B □ 50 □ 54 □ 65 |

### **Product Specification** Add "Color / Finish" suffix to Model number, below.

The Disposal Flange Set shall be made of heavy duty polypropylene construction. Product is designed to fit most garbage disposer models (see dimensions). Product shall feature a simple no tools required design, just push to install over existing disposer flange. The Disposal Flange Set shall be Newport Brass Model 117/\_\_\_\_.

# **117**

## **PRODUCT DIMENSIONS** (Units are in inches)





SECTION A-A