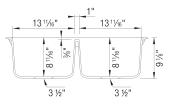

#### Specifications:

3 <sup>1</sup>/<sub>2</sub><sup>''</sup> stainless steel strainer(s), Installation instructions, Cut-out template, Drop-in clips, Limited Lifetime Warranty

4 additional knock-out holes for accessories