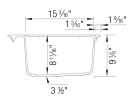

#### Specifications:

3 <sup>1</sup>/<sub>2</sub><sup>''</sup> stainless steel strainer(s), Installation instructions, Cut-out template, Drop-in clips, Limited Lifetime Warranty

4 additional knock-out holes for accessories