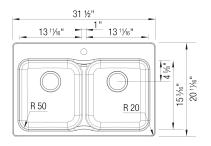

#### Specifications:

3 <sup>1</sup>/<sub>2</sub><sup>''</sup> stainless steel strainer(s), Installation instructions, Cut-out template, Drop-in clips, Limited Lifetime Warranty

4 additional knock-out holes for accessories