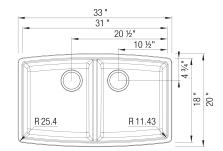

# PERFORMA U 2 SILGRANIT

## Specifications:

3 ½" stainless steel strainer(s), Installation instructions, Cut-out template, Limited Lifetime Warranty