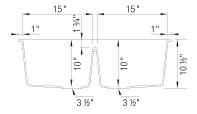

# PERFORMA U 2 SILGRANIT

## Specifications:

3 ½" stainless steel strainer(s), Installation instructions, Cut-out template, Limited Lifetime Warranty