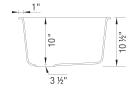

# PERFORMA U 2 SILGRANIT

## Specifications:

3 ½" stainless steel strainer(s), Installation instructions, Cut-out template, Limited Lifetime Warranty