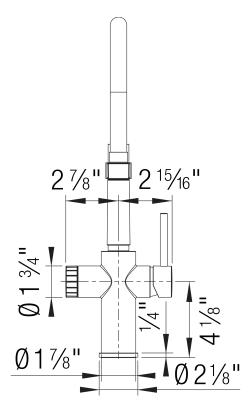

# **Faucet Specifications**

## Planning information

Certified to NSF 61/372 standard
Can be paired to RO water filtration systems
Filter not included
1 %" diameter drilled faucet hole required for installation