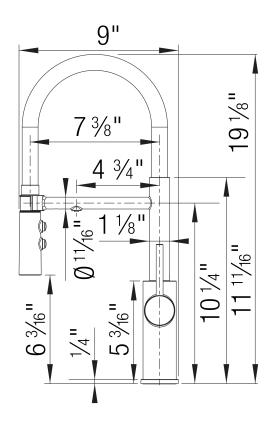

# **Faucet Specifications**

## Planning information

Certified to NSF 61/372 standard
Can be paired to RO water filtration systems
Filter not included
1 %" diameter drilled faucet hole required for installation