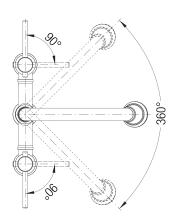

#### **Product Features**

- Pull-down, insulated handspray with dual selectable spray patterns
- 180° swivel for optimal range of motion
- Solid brass construction
- Dual ceramic disc cartridges
- 1.5 GPM (Gallons Per Minute) flow rate