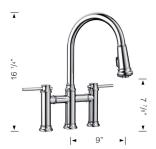

### **Faucet Specifications**

Color SKU

Matte Black 443024

#### **Product Features**

- Pull-down, insulated handspray with dual selectable spray patterns
- 180° swivel for optimal range of motion
- Solid brass construction
- Dual ceramic disc cartridges
- 1.5 GPM (Gallons Per Minute) flow rate

## **EMPRESSA Bridge** Special colors



#### Warranty

BLANCO offers a limited lifetime warranty on all sinks and faucets, as well as a one-year warranty on all custom accessories.

#### Code/Standards Compliance

BLANCO sinks and faucets are third-party tested and certified to standards and listed by applicable certification bodies. For more information on individual product listings, contact our office or listing organization.



View our how-to videos to learn more about installing and caring for BLANCO products: https://www.blanco.com/us-en/service/how-to-videos/how-to-videos-for-sinks/

Questions? Contact us today



BLANCO America, Inc. 110 Mount Holly By-Pass Lumberton, NJ 08048

Phone & Fax

Phone: 888-668-6201 Fax: 609-668-6211

While BLANCO endeavors to provide accurate information, all dimensions are nominal, cannot