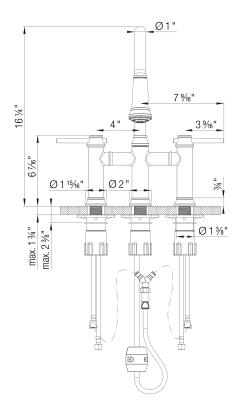

LANCO sinks and faucets are third-party tested and certified to standards and listed by applicable certification bodies. For more information on individual product listings, contact our office or listing organization.



View our how-to videos to learn more about installing and caring for BLANCO products: https://www.blanco.com/us-en/service/how-to-videos/how-to-videos-for-sinks/

Questions? Contact us today



BLANCO America, Inc. 110 Mount Holly By-Pass Lumberton, NJ 08048

Phone & Fax

Phone: 888-668-6201 Fax: 609-668-6211

While BLANCO endeavors to provide accurate information, all dimensions are nominal, cannot be guaranteed, and are subject to change or cancellation. BLANCO assumes no responsibility for use of superseded or voided specifications.

# EMPRESSA Bridge Special colors