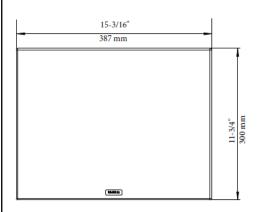

Top View

NOMINAL DIMENSIONS

| OVERALL           | HEIGHT |
|-------------------|--------|
| 15-3/16 x 11-3/4" | 2-3/8" |

While BLANCO endeavors to provide accurate information, all dimensions are nominal, cannot be guaranteed, and are subject to change or cancellation. BLANCO assumes no responsibility for use of superseded or voided specifications.