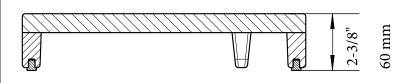

Top View

NOMINAL DIMENSIONS

| OVERALL           | HEIGHT |
|-------------------|--------|
| 15-3/16 x 11-3/4" | 2-3/8" |

While BLANCO endeavors to provide accurate information, all dimensions are nominal, cannot be guaranteed, and are subject to change or cancellation. BLANCO assumes no responsibility for use of superseded or voided specifications.