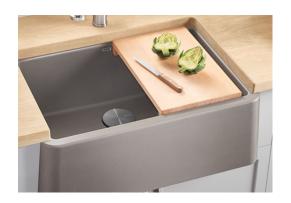

## **ACCESSORIES SPECIFICATIONS**

BLANCO IKON™ Floating Cutting Board

Model 235010

## **FEATURED MODEL**

235010 Floating Cutting Board

## **FEATURES**

- Fits IKON 30 and IKON 33 sinks
- Made of durable Beechwood
- Can be used two ways:
- ~ Fits completely inside the sink for great space savings
- ~ Rests on front rim of sink for greater ergonomic use
- Protective rubber feet for use on countertop