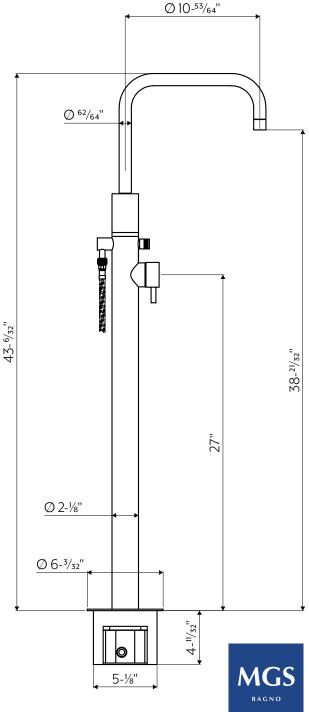

REQUIRED ROUGH (not supplied)

- Marine Grade 316L machined stainless steel construction
- High volume cartridge
- Spout rotates 360°
- Minimum install hole 5-1/8" x 5-1/8"
- Maximum flow rate of 1.5 GPM reached at 45 PSI I
- IAPMO (cUPC) listed
- ADA compliant
- Fully recyclable
- 100% lead free
- Areas of application: Indoor & outdoor