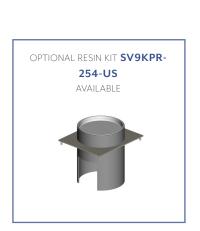

Thermostatic Tub Filler with Handshower

MB519-SSMStainless Steel MatteMB519-SSPStainless Steel PolishedMB519-SSMBStainless Steel Matte Black PVDMB519-SSMGStainless Steel Matte Gold PVDMB519-SSMRGStainless Steel Matte Rose Gold PVD\*MB519-SSMTStainless Steel Matte Titanium PVD\*



REQUIRED ROUGH (not supplied)

- Marine Grade 316L machined stainless steel construction
- High volume cartridge
- Spout rotates 360°
- Minimum install hole 5-1/8" x 5-1/8"
- Maximum flow rate of 1.5 GPM reached at 45 PSI I
- IAPMO (cUPC) listed
- ADA compliant
- Fully recyclable
- 100% lead free
- Areas of application: Indoor & outdoor

## **COMPATIBLE WITH** (not supplied)

SV9KPR.254 Resin floor kit

## **REQUIRED** (not supplied)

• X39-1022-US Marine Grade Stainless Steel rough; universal for all finishes







\* Available by special order only.

Please allow 14-16 weeks lead-time.

393 Fortune Blvd, Milford, MA 01757 USA 1.844.992.8371