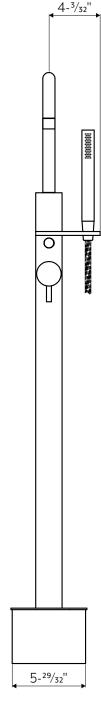

REQUIRED ROUGH (not supplied)

- Marine Grade 316L machined stainless steel construction
- High volume cartridge
- Spout rotates 360°
- Minimum install hole 5-1/8" x 5-1/8"
- Maximum flow rate of 1.5 GPM reached at 45 PSI I
- IAPMO (cUPC) listed
- ADA compliant
- Fully recyclable
- 100% lead free
- Areas of application: Indoor & outdoor