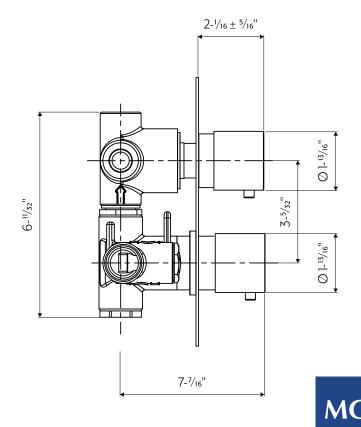

## MINIMAL MB449N

## Stainless Steel Thermostatic Valve with 3-way Diverter

MB449N-SSMStainless Steel MatteMB449N-SSPStainless Steel PolishedMB449N-SSMBStainless Steel Matte Black PVDMB449N-SSMGStainless Steel Matte Gold PVDMB449N-SSMRGStainless Steel Matte Rose Gold PVD\*MB449N-SSMTStainless Steel Matte Titanium PVD\*

- Marine Grade 316L machined stainless steel construction
- 3/4" NPT inlets and outlets
- Flow rate is 8.7 GPM at 45 PSI
- Diverter is non-shared, allowing one function to operate at a time
- IAPMO (cUPC) listed
- · ADA compliant
- Fully recyclable
- 100% lead free
- Areas of application: Indoor & outdoor