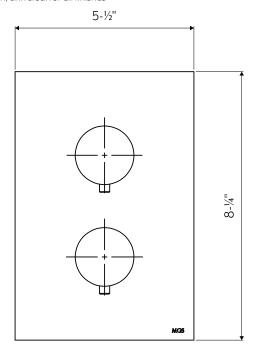

## MINIMAL MB449N

## Stainless Steel Thermostatic Valve with 3-way Diverter

MB449N-SSMStainless Steel MatteMB449N-SSPStainless Steel PolishedMB449N-SSMBStainless Steel Matte Black PVDMB449N-SSMGStainless Steel Matte Gold PVDMB449N-SSMRGStainless Steel Matte Rose Gold PVD\*MB449N-SSMTStainless Steel Matte Titanium PVD\*