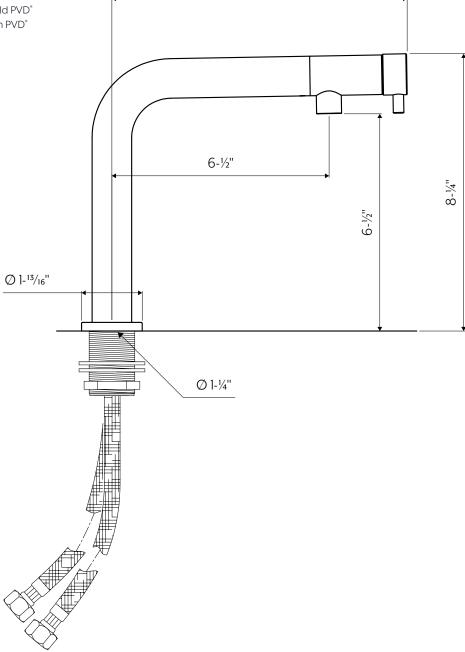

## Single-hole Stainless Steel Basin Faucet

MB266-SSPStainless Steel PolishedMB266-SSMBStainless Steel Matte Black PVDMB266-SSMGStainless Steel Matte Gold PVDMB266-SSMRGStainless Steel Matte Rose Gold PVD\*MB266-SSMTStainless Steel Matte Titanium PVD\*

Stainless Steel Matte

- · Countertop stainless steel washbasin mixer
- Marine Grade 316L machined stainless steel construction
- Unique design with control on the head
- Maximized ergonomics and ease of use
- Fixed spout, but can be custom ordered to swivel
- Braided stainless steel flexible hoses 3/8" compression
- Minimum install hole diameter 1-1/4"
- Flow rate is 1.2 GPM at 60 PSI
- IAPMO (cUPC) listed
- ADA compliant