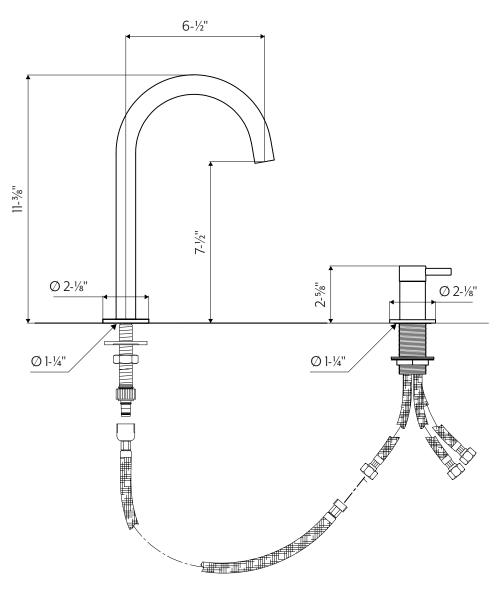

- Deck-mount stainless steel basin faucet
- Marine Grade 316L machined
- stainless steel construction
- Integrated aerator
- Fixed spout
- Braided stainless steel flexible hoses 3/8" compression
- Connecting hoses allow flexibility in positioning of spout and mixer
- Minimum install hole diameter 1-1/4"
- Flow rate is 1.2 GPM at 60 PSI
- ADA compliant
- Fully recyclable
- 100% lead free
- Areas of application: Indoor & outdoor