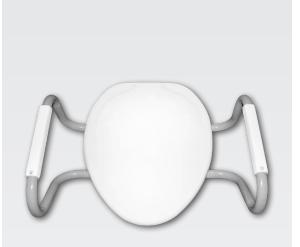

## **CLEAN SHIELD® E85310ARM**

RAISED TOILET SEAT 3" WITH SUPPORT ARMS

## **FEATURES:**

- Snap 2 Secure<sup>®</sup>
  Commercial Fastening System Seat will not wiggle or loosen
- Weight Bearing Support Arms Will fully support the user; tested to 350 lbs each side
- Residential Appearance
  Blends into residential bathrooms
- Reverse "Funnel" Shield Keeps everything in the bowl; avoids contact with waste
- Oversized Ring Provides greater seating comfort; tested to 1,000 lbs
- Raised Seat Provides 3" of additional height