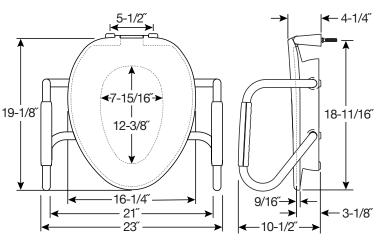

## **SPECIFICATIONS:**

Size: Elongated

Material: Plastic

Style: Closed Front with Cover

Ring Bumpers: Four

**Hinges:** Plastic with Non-Corroding 300 Series Stainless Steel Posts and Pintles

Hardware: Snap 2 Secure® Commercial Fastening System

Weight Capacity: Tested to 1,000 lbs \*

Support Arms Weight Capacity: Tested to 350 lbs

Codes & Standards:

Complies with IAPMO/ANSI Z124.5 Performance Standards Heavy-Duty Commercial

\* Always check the load-bearing weight of the water closet.