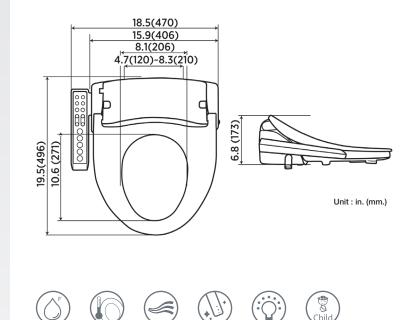

## **SPECIFICATIONS:**

Seat

Size: Round
Material: ABS Resin
Style: Closed Front with Cover
Ring Bumpers: Four
Hinges: Plastic
Hardware: Plastic
Power Rating: AC 120V, 60 Hz, 870W, 7.25 amps \*
Water Temp Range: Up to 95°F
Power Cord Length: 47.2"
Bidet Water Hose Length: 24"
Power Requirement: GFCI Outlet