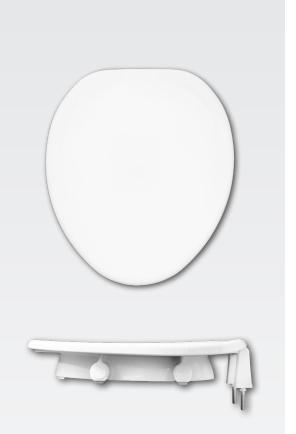

## **CLEAN SHIELD® E85310TSS**

RAISED TOILET SEAT 3"

## **FEATURES:**

- Snap 2 Secure<sup>®</sup> **Commercial Fastening System** Seat will not wiggle or loosen
- Residential Appearance Blends into residential bathrooms
- Reverse "Funnel" Shield Keeps everything in the bowl; avoids contact with waste
- Oversized Ring Provides greater seating comfort; tested to 1,000 lbs
- Raised Seat Provides 3" of additional height

## **SPECIFICATIONS:**

Size: Elongated

Material: Plastic

Style: Closed Front with Cover

Ring Bumpers: Four

Hinges: Plastic with Non-Corroding 300 Series Stainless Steel Posts and Pintles

Hardware: Snap 2 Secure® Commercial Fastening System