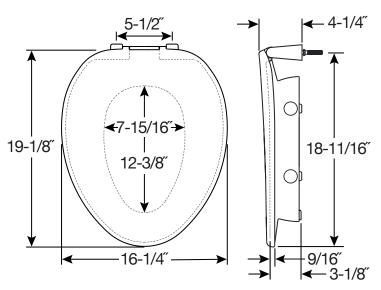

## **CLEAN SHIELD® E85310TSS**

RAISED TOILET SEAT 3"

## **SPECIFICATIONS:**

Size: Elongated

Material: Plastic

Style: Closed Front with Cover

Ring Bumpers: Four

Hinges: Plastic with Non-Corroding 300 Series Stainless Steel Posts and Pintles

Hardware: Snap 2 Secure® Commercial Fastening System