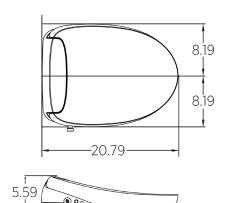

Unit:inches

## **SPECIFICATIONS:**

Size: Elongated

Material: ABS Resin

Style: Closed Front with Cover

Ring Bumpers: Four

**Hinges:** Plastic

Hardware: Plastic

Power Rating: AC 120V, 60 Hz, 1050W, 8.75 amps \*

Water Temp Range: Up to 102.2°F

Power Cord Length: 48"

**Bidet Water Hose Length: 17.25**"

Power Requirement: GFCI Outlet

Codes & Standards:

<sup>\*</sup> Recommended 15 amp circuit