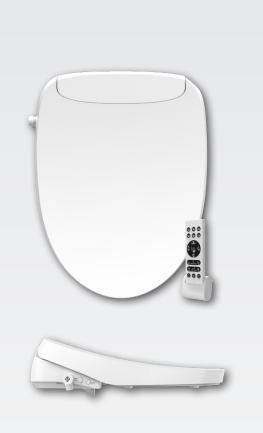

## **HAVEN 5000™ HV5000E**

SMART BIDET TOILET SEAT

## **FEATURES:**

- Auto Open/Close
- Heated Seat
- UV Sterilization
- Wireless Remote
- Low Profile Design
- Unlimited Warm Water
- Luxury Bidet Settings
- Warm Air Dryer
- Adjustable Water Temperature
- Adjustable Seat Temperature
- Adjustable Dryer Temperature
- Night Light
- Stainless Steel Nozzle
- Sittable Lid (200lbs)