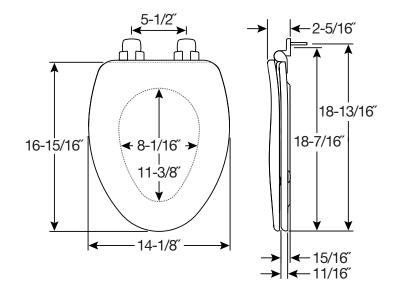

## **SPECIFICATIONS:**

Size: Elongated

Material: High Density<sup>™</sup> Enameled Wood

Style: Closed Front with Cover

Ring Bumpers: Two

Hinges: Chrome or Brushed Nickel

**Hardware:** STA-TITE® Seat Fastening System™