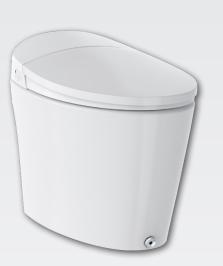

## **SANCTUARY 5000<sup>™</sup> S5000E**

SMART BIDET TOILET

## **FEATURES:**

- Remote Open/Close
- Heated Seat
- UV Sterilization
- Wireless Remote
- Auto Flush
- Warm Air Dryer
- Luxury Bidet Settings
- Comfort Height
- Direct Flush System
- Sleek, Tankless Design
- Flush System Can be Operated by Remote, Sensor or Kick Button
- Night Light
- Stainless Steel Nozzle
- Sittable Lid (200lbs)