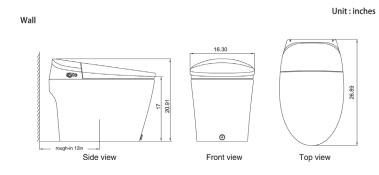

## **SPECIFICATIONS:**

Size: Elongated
Material: ABS Resin / Vitreous China
Style: Integrated Toilet
Ring Bumpers: Four
Hinges: Plastic
Hardware: Plastic
Power Rating: AC 120V, 60 Hz, 1050W, 8.75 amps \*
Water Temp Range: Up to 95°F
Flush Rate: 1.28 gpf
Power Cord Length: 48"
Bidet Water Hose Length: 24"
Power Requirement: GFCI Outlet