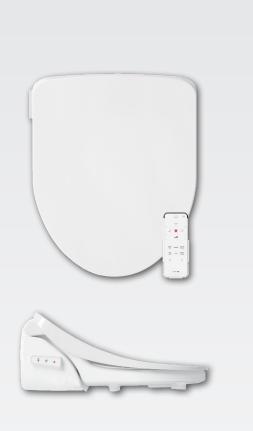

## **HAVEN 3000™ HV3000E**

SMART BIDET TOILET SEAT

## **FEATURES:**

- Wireless Remote
- Adjustable Water Temperature
- Adjustable Seat Temperature
- Adjustable Dryer Temperature
- Heated Seat
- Warm Air Dryer
- Luxury Bidet Features
- Child Setting
- Night Light
- Stainless Steel Nozzle
- Sittable Lid (200lbs)