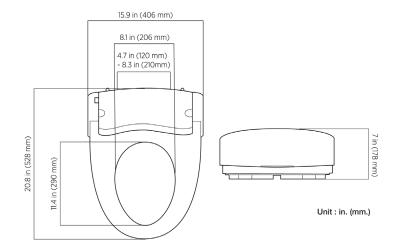

**SPECIFICATIONS:** 

Size: Elongated

Material: ABS Resin

Style: Closed Front with Cover

Ring Bumpers: Four

**Hinges:** Plastic

Hardware: Plastic

Power Rating: AC 120V, 60 Hz, 870W, 7.25 amps \*

Water Temp Range: Up to 95°F

Power Cord Length: 47.2"

Bidet Water Hose Length: 24"

Power Requirement: GFCI Outlet

Codes & Standards:

<sup>\*</sup> Recommended 15 amp circuit