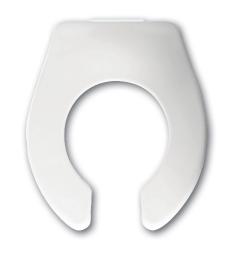

#### DESCRIPTION:

Open front less cover, baby bowl, heavy-duty, injection molded solid plastic toilet seat. Features two molded-in bumpers, check hinges with non-corrosive 300 Series stainless steel posts and pintles and STA-TITE® Commercial Fastening System™. Seat contains DuraGuard® Antimicrobial\* Built-In Seat Protection™. This seat complies with IAPMO/ANSI Z124.5-2013 Plastic Toilet Seats as a class Commercial Heavy Duty.

#### SPECIFICATIONS:

Size: Toddler/Baby

Material: Plastic

Style: Open Front less Cover

Bumpers: Two

Hinges: Plastic with 300 Series Stainless Steel Posts

and Pintles

Fastening System: STA-TITE® Commercial Fastening System™