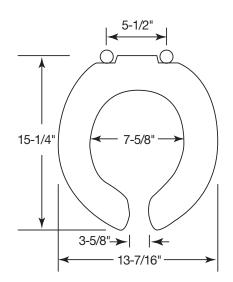

#### DIMENSIONS:

©2014 0B7012309 REVB

Phone: 800-558-7651 Fax: 800-292-3647

PLASTIC HINGES WITH STAINLESS STEEL POSTS AND PINTLES

STA-TITE® COMMERCIAL FASTENING SYSTEM™