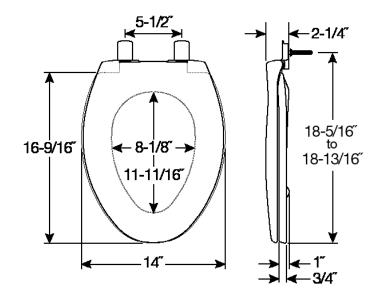

## **SPECIFICATIONS:**

Size: Elongated

Material: Plastic

Style: Closed Front with Cover

Ring Bumpers: Two

**Hinges:** Plastic

Hardware: 300 Series Stainless Steel Concealed Trapway

Codes & Standards: