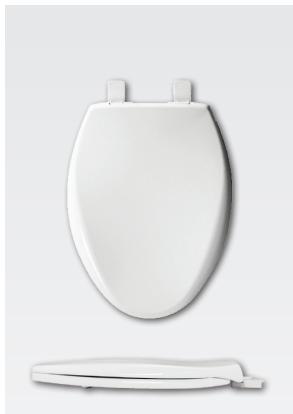

## AFFINITY® 1200E4CT

RESIDENTIAL PLASTIC TOILET SEAT

## **SPECIFICATIONS:**

Size: Elongated

Material: Plastic

Style: Closed Front with Cover

Ring Bumpers: Two

**Hinges:** Plastic

Hardware: 300 Series Stainless Steel Concealed Trapway

Codes & Standards: