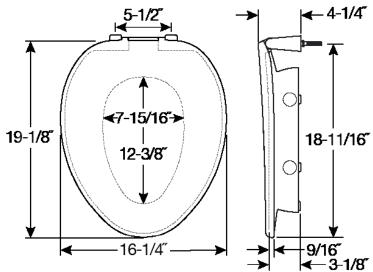

## **SPECIFICATIONS:**

Size: Elongated

Material: Plastic

Style: Closed Front with Cover

Ring Bumpers: Four

Hinges: Plastic Self-Sustaining Check Hinges with Non-Corroding 300 Series Stainless Steel Posts & Pintles

Hardware: Stay Tite<sup>™</sup> Commercial Fastening System<sup>™</sup>

Weight Capacity: 1,000 lbs \*

Complies with IAPMO/ANSI Z124.5 Performance Standards Heavy-Duty Commercial

\* Always check the load-bearing weight of the water closet.