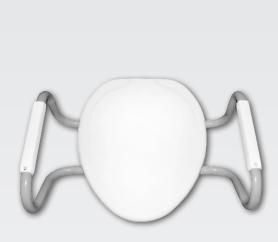

## **FEATURES:**

- 3" Raised Seat
   Assists with sitting and standing
- Support Arms
   Reduce strains and falls
- Stay-Tite<sup>™</sup> (Snap 2 Secure<sup>®</sup>)
   Commercial Fastening System<sup>™</sup>
   Never loosens. Guaranteed.
- Clean•Shield™
  Keeps everything in the bowl
- Residential Appearance Blends with home interiors
- Heavy-Duty Oversized Ring For comfort and support
- Self-Sustaining Check Hinges
   Keeps seat upright for standing use or cleaning, without slamming