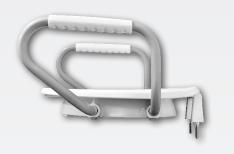

## **FEATURES:**

- 3" Raised Seat
   Assists with sitting and standing
- Support Arms
   Reduce strains and falls
- Stay-Tite<sup>™</sup> (Snap 2 Secure<sup>®</sup>)
   Commercial Fastening System<sup>™</sup>
   Never loosens. Guaranteed.
- Clean•Shield™
  Keeps everything in the bowl
- Residential Appearance Blends with home interiors
- Heavy-Duty Oversized Ring For comfort and support
- Self-Sustaining Check Hinges
   Keeps seat upright for standing use or cleaning, without slamming