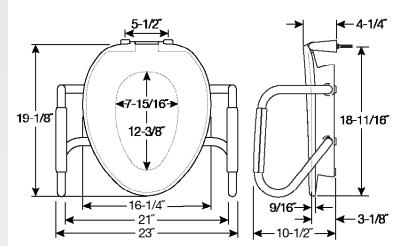

## **SPECIFICATIONS:**

Size: Elongated

Material: Plastic

Style: Closed Front with Cover

Ring Bumpers: Four

**Hinges:** Plastic Self-Sustaining Check Hinges with Non-Corroding 300 Series Stainless Steel Posts & Pintles

**Hardware:** Stay·Tite<sup>™</sup> Commercial Fastening System<sup>™</sup>

Seat Capacity: 1,000 lbs \* | 21" between bars

Support Arm Capacity: 350 lbs each

UPC

Complies with IAPMO/ANSI Z124.5 Performance Standards Heavy-Duty Commercial