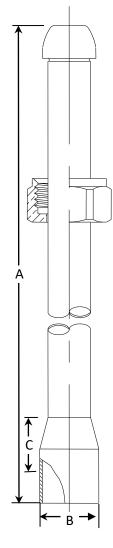

# CS600 Copper Faucet Riser – One-Piece Riser w/ Shank Nut and Sweat Inlet

*Use:* For use in potable water distribution systems in accessible locations only.

| PART DIMENSIONS (Inches) |        |                         |        |  |
|--------------------------|--------|-------------------------|--------|--|
| Model                    | DIM. A | <b>DIA. B</b><br>(I.D.) | DIM. C |  |
| CS600                    | 11.50  | .630                    | .62    |  |