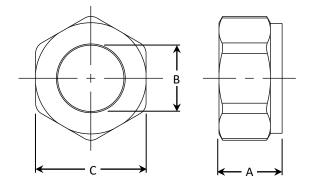

| PART DIMENSIONS (Inches) |                    |        |        |        |  |  |
|--------------------------|--------------------|--------|--------|--------|--|--|
| Model                    | Straight<br>Thread | DIM. A | DIA. B | НЕХ. С |  |  |
| SJ300                    | 1/2-14 NPSM        | .50    | .520   | 7/8    |  |  |