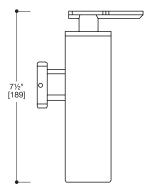

### SPECIFICATIONS:

Warranty:

Material: Dimensions: Five Year Limited Warranty (Residential) One Year Warranty (Commercial) Solid cast brass (LWH) 41/2" x 2" x 71/2" (114mm x 50mm x 190mm)\*

FINISH: Polished chrome

\*Approximate measurements for comparison only. Note: These dimensions and specifications are subject to change without notice.