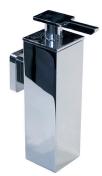

## luxa wall-mount soap dispenser

#### FEATURES:

- Wall-mounted soap dispenser
- Modern styling
- Durable finish
- Solid brass construction