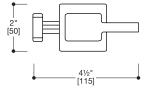

### SPECIFICATIONS:

Warranty:

Material: Dimensions: Five Year Limited Warranty (Residential) One Year Warranty (Commercial) Solid cast brass (LWH) 41/2" x 2" x 71/2" (114mm x 50mm x 190mm)\*

FINISH: Polished chrome

\*Approximate measurements for comparison only. Note: These dimensions and specifications are subject to change without notice.