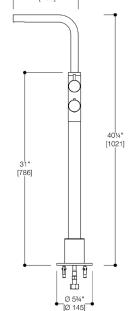

#### **FEATURES:**

- Single-hole, floor-mounted thermostatic tubfiller with handshower & smooth 60" Neoperl shower hose with conical swivel connections
- 8¾" non-swivel spout projection with customized laminar flow
- Durable finish and sleek design

### SPECIFICATIONS:

Warranty: Limited lifetime warranty (residential)

One year warranty (commercial)

Connection: 3/4" NPT
Material: Brass body

Flow rate: 12.0 gpm @ 80 PSI

handshower: 1.8 gpm @ 80 PSI

Weight: 28 lbs (13kg)

Shipping dimensions: (LWH) 29" x 12" x 9"

(730mm x 295mm x 225mm)\*

FINISHES:

Polished chrome