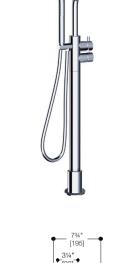

#### **FEATURES:**

- Single-hole, floor-mounted thermostatic tubfiller with handshower & smooth 60" Neoperl shower hose with conical swivel connections
- 8¾" non-swivel spout projection with customized laminar flow
- Durable finish and sleek design

### SPECIFICATIONS:

Warranty: Limited lifetime warranty (residential)

One year warranty (commercial)

Connection: 3/4" NPT
Material: Brass body

Flow rate: 12.0 gpm @ 80 PSI

handshower: 1.8 gpm @ 80 PSI

Weight: 28 lbs (13kg)

Shipping dimensions: (LWH) 29" x 12" x 9"

(730mm x 295mm x 225mm)\*

FINISHES:

Polished chrome