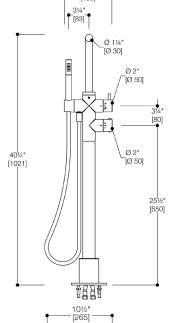

#### **FEATURES:**

- Single-hole, floor-mounted thermostatic tubfiller with handshower & smooth 60" Neoperl shower hose with conical swivel connections
- 8¾" non-swivel spout projection with customized laminar flow
- Durable finish and sleek design

### SPECIFICATIONS:

Warranty: Limited lifetime warranty (residential)

One year warranty (commercial)

Connection: 3/4" NPT
Material: Brass body

Flow rate: 12.0 gpm @ 80 PSI

handshower: 1.8 gpm @ 80 PSI

Weight: 28 lbs (13kg)

Shipping dimensions: (LWH) 29" x 12" x 9"

(730mm x 295mm x 225mm)\*

FINISHES:

Polished chrome