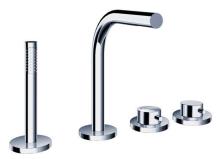

# pure-2 deck-mounted thermostatic bath mixer with handshower

### FEATURES:

- Four-hole deck-mounted thermostatic bath mixer with round wand handshower & flexible hose
- Durable finish and sleek design
- Brass valve body
- 8¾" spout projection with customized laminar flow
- Ceramic disk valve cartridge for drip-free performance
- Includes flexhose water supply lines
- Non-swivel spout