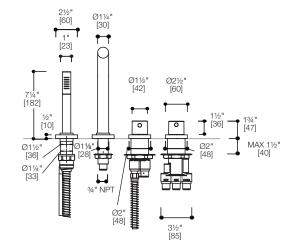

### FEATURES:

- Four-hole deck-mounted thermostatic bath mixer with round wand handshower & flexible hose
- Durable finish and sleek design
- Brass valve body
- 8¾" spout projection with customized laminar flow
- Ceramic disk valve cartridge for drip-free performance
- Includes flexhose water supply lines
- Non-swivel spout

#### SPECIFICATIONS:

| Warranty:             | Limited lifetime warranty (residential) |
|-----------------------|-----------------------------------------|
|                       | One year warranty (commercial)          |
| Connection:           | 34" NPT                                 |
| Material:             | Brass body                              |
| Flow rate:            | 12.0 gpm @ 80 PSI                       |
| Handshower Flow rate: | 1.8 gpm @ 80 PSI                        |
|                       |                                         |