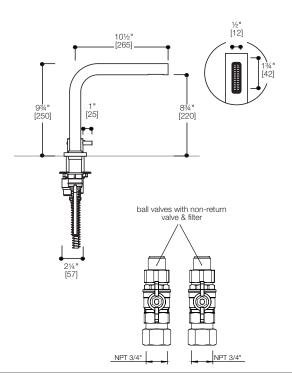

### FEATURES:

- Four-hole deck-mounted thermostatic bath mixer with round wand handshower & flexible hose
- Durable finish and sleek design
- Brass valve body
- 8¾" spout projection with customized laminar flow
- Ceramic disk valve cartridge for drip-free performance
- Includes flexhose water supply lines
- Non-swivel spout

#### SPECIFICATIONS:

| Warranty:             | Limited lifetime warranty (residential) |
|-----------------------|-----------------------------------------|
|                       | One year warranty (commercial)          |
| Connection:           | 34" NPT                                 |
| Material:             | Brass body                              |
| Flow rate:            | 12.0 gpm @ 80 PSI                       |
| Handshower Flow rate: | 1.8 gpm @ 80 PSI                        |
|                       |                                         |