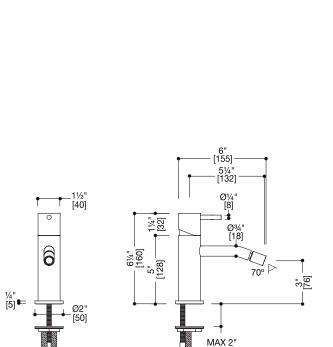

#### FEATURES:

- Single-hole bidet spout
- 51/4" spout projection
- Durable finish and sleek design
- Stainless steel AISI 304
- Less drain

#### SPECIFICATIONS:

Warranty: Limited lifetime warranty (residential)

One year warranty (commercial)

Connection: 3%" comp

Material: Stainless steel AISI 304 Flow rate: 1.2 gpm @ 60 PSI

Cartridge type: Ceramic cartridge S.T.S.R Italy