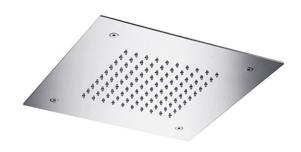

# recessed rain shower head

#### **FEATURES:**

- Modern, clean, contemporary design
- Durable, polished chrome or satin finish
- Stainless steel
- Includes recessed mounting bracket

#### SPECIFICATIONS:

Warranty: Lifetime Limited Warranty (Residential)

One Year Warranty (Commercial)

Material: Stainless steel

Spray Nozzles: 100

Flow Rate: 1.8 gpm @ 80 PSI

Dimension: 15" x 15" (380mm x 380mm)\*