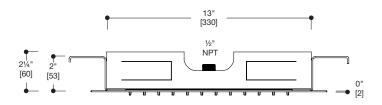

Connection: 1/2" NPT

Shipping Weight: 14.6lbs (6.6kg)
Shipping dimensions: (LWH) 20" x 19" x 6"

(510mm x 480mm x 150mm)