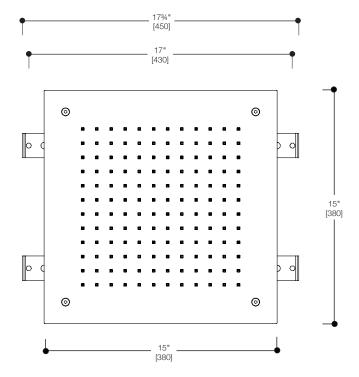

#### SPECIFICATIONS:

Warranty: Lifetime Limited Warranty (Residential)

One Year Warranty (Commercial)

Material: Stainless steel

Spray Nozzles: 100

Flow Rate: 1.8 gpm @ 80 PSI

Dimension: 15" x 15" (380mm x 380mm)\*