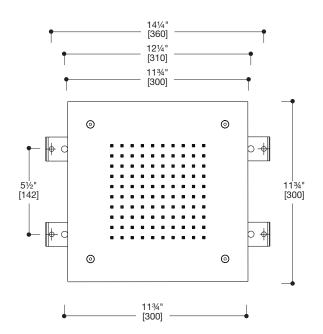

#### SPECIFICATIONS:

Warranty: Lifetime Limited Warranty (Residential)

One Year Warranty (Commercial)

Material: Stainless steel

Spray Nozzles: 100

Flow Rate: 1.8 gpm @ 80 PSI

Dimension: 11¾" x 11¾" (300mm x 300mm)\*