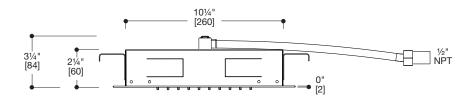

Connection: ½" NPT
Shipping Weight: 7.8lbs (3.5kg)

Shipping dimensions: (LWH)  $19" \times 18\%" \times 4\%"$ 

(485mm x 475mm x 120mm)