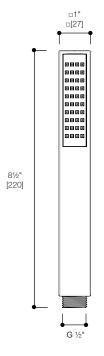

### SPECIFICATIONS:

Warranty: Lifetime Limited Warranty (Residential)

One Year Warranty (Commercial)

Material: **ABS** Spray Nozzles: 40 G ½" Connection:

Flow Rate: 1.8 gpm @ 80 PSI Shipping Weight: 0.2 lbs (0.1kg) Shipping dimensions: 9" x 1½" x 1½"

(230mm x 35mm x 35mm)

FINISHES:

Polished chrome