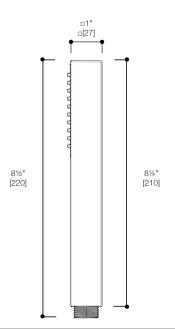

### SPECIFICATIONS:

Warranty: Lifetime Limited Warranty (Residential)

One Year Warranty (Commercial)

Material: **ABS** Spray Nozzles: 40 G ½" Connection:

Flow Rate: 1.8 gpm @ 80 PSI Shipping Weight: 0.2 lbs (0.1kg) Shipping dimensions: 9" x 1½" x 1½"

(230mm x 35mm x 35mm)

FINISHES:

Polished chrome