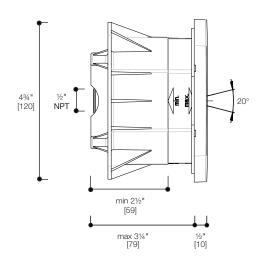

### FEATURES:

- Clean, elegant recessed design
- Durable, polished chrome finish
- 5" diameter, square trim
- 20° adjustable spray

#### SPECIFICATIONS:

Warranty: Lifetime Limited Warranty (Residential)

One Year Warranty (Commercial)

Material: **ABS** Spray Nozzles: 20

Flow Rate: 1.0 gpm @ 80 PSI

Connection: 1/2" NPT

Shipping Weight: 1.6lbs (0.74kg) Shipping dimensions: 11¾" x 6¼" x 3½"