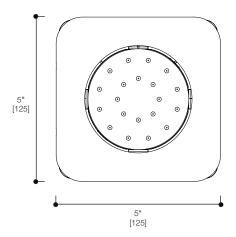

### FEATURES:

- Clean, elegant recessed design
- Durable, polished chrome finish
- 5" diameter, square trim
- 20° adjustable spray

#### SPECIFICATIONS:

Warranty: Lifetime Limited Warranty (Residential)

One Year Warranty (Commercial)

Material: **ABS** Spray Nozzles: 20

Flow Rate: 1.0 gpm @ 80 PSI

Connection: 1/2" NPT

Shipping Weight: 1.6lbs (0.74kg) Shipping dimensions: 11¾" x 6¼" x 3½"