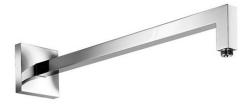

### reinforced wall-mount shower arm

### FEATURES:

- Clean, elegant design
- Solid brass, reinforced arm
- 191/2" projection from wall
- 11/4" arm diameter, 4" square trim
- Coordinating angular shower heads available to compliment the opus-2 series