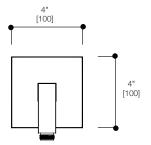

### FEATURES:

- Clean, elegant design
- Solid brass, reinforced arm
- 191/2" projection from wall
- 11/4" arm diameter, 4" square trim
- Coordinating angular shower heads available to compliment the opus-2 series