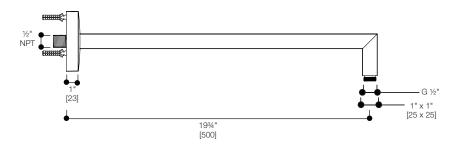

### FEATURES:

- Clean, elegant design
- Solid brass, reinforced arm
- 191/2" projection from wall
- 11/4" arm diameter, 4" square trim
- Coordinating angular shower heads available to compliment the opus-2 series

# SPECIFICATIONS: Warranty:

Material: Connection: Shipping Weight: Shipping dimensions: Lifetime Limited Warranty (Residential) One Year Warranty (Commercial) Brass ½" NPT connection 2.9lbs (1.3kg) 24" x 9½" x 4" (610mm x 240mm x 100mm)