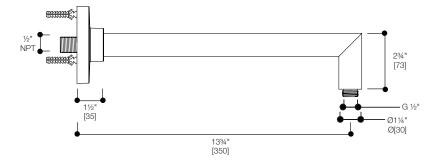

### FEATURES:

- Clean, elegant design
- Solid brass, reinforced arm
- 13¾" projection from wall
- 11/4" arm diameter, 4" round trim
- Coordinating round shower heads available to compliment the pure-2 series

# SPECIFICATIONS: Warranty:

Material: Connection: Shipping Weight: Shipping dimensions: Lifetime Limited Warranty (Residential) One Year Warranty (Commercial) Brass ½" NPT connection 3lbs (1.38kg) 24" x 9½" x 4" (610mm x 240mm x 100mm)