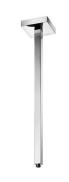

# ceiling-mount shower arm

## **FEATURES:**

- Clean, elegant design
- Solid brass arm
- 19¾" projection from ceiling
- 1" arm, 4" square trim
- Coordinating angular shower heads available to compliment the opus-2 series