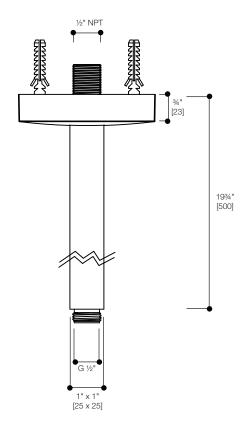

## **FEATURES:**

- Clean, elegant design
- Solid brass arm
- 19¾" projection from ceiling
- 1" arm, 4" square trim
- Coordinating angular shower heads available to compliment the opus-2 series

#### SPECIFICATIONS:

Lifetime Limited Warranty (Residential) Warranty:

One Year Warranty (Commercial)

Material: Brass

Connection: 1/2" NPT connection

Shipping Weight: 3lbs (1.34kg) Shipping dimensions: 24" x 9½" x 4"