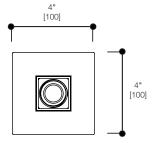

## **FEATURES:**

- Clean, elegant design
- Solid brass arm
- 19¾" projection from ceiling
- 1" arm, 4" square trim
- Coordinating angular shower heads available to compliment the opus-2 series

#### SPECIFICATIONS:

Lifetime Limited Warranty (Residential) Warranty:

One Year Warranty (Commercial)

Material: Brass

Connection: 1/2" NPT connection

Shipping Weight: 3lbs (1.34kg) Shipping dimensions: 24" x 9½" x 4"