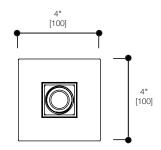

# FEATURES:

- Clean, elegant design
- Solid brass arm
- 11¾" projection from ceiling
- 1" arm, 4" square trim
- Coordinating angular shower heads available to compliment the opus-2 series