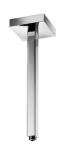

# ceiling-mount shower arm

# FEATURES:

- Clean, elegant design
- Solid brass arm
- 11¾" projection from ceiling
- 1" arm, 4" square trim
- Coordinating angular shower heads available to compliment the opus-2 series