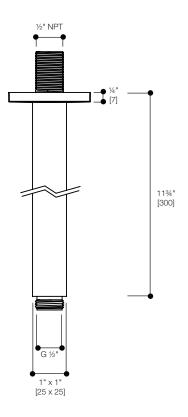

# FEATURES:

- Clean, elegant design
- Solid brass arm
- 11¾" projection from ceiling
- 1" arm, 4" square trim
- Coordinating angular shower heads available to compliment the opus-2 series

#### SPECIFICATIONS:

Warranty:

Material:

Connection:

Shipping Weight:

Shipping dimensions:

Lifetime Limited Warranty (Residential) One Year Warranty (Commercial) Brass ½" NPT connection 2.4lbs (1.10kg) 24" x 9½" x 4" (610mm x 240mm x 100mm)