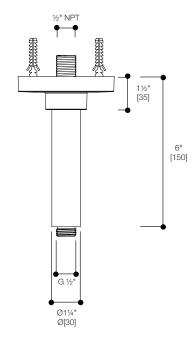

### **FEATURES:**

- Clean, elegant design
- Solid brass arm
- 6" projection from ceiling
- 11/4" arm diameter, 4" round trim
- Coordinating round shower heads available to compliment the pure-2 series

### SPECIFICATIONS:

Warranty: Lifetime Limited Warranty (Residential)

One Year Warranty (Commercial)

Material: Brass

Connection: 1/2" NPT connection Shipping Weight: 1.6lbs (0.72kg) Shipping dimensions: 101/4" x 93/4" x 33/4"