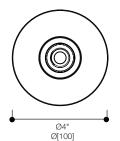

### **FEATURES:**

- Clean, elegant design
- Solid brass arm
- 6" projection from ceiling
- 11/4" arm diameter, 4" round trim
- Coordinating round shower heads available to compliment the pure-2 series