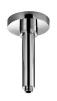

# ceiling-mount shower arm

### **FEATURES:**

- Clean, elegant design
- Solid brass arm
- 6" projection from ceiling
- 11/4" arm diameter, 4" round trim
- Coordinating round shower heads available to compliment the pure-2 series