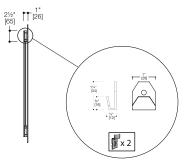

## FEATURES:

- Frameless mirror with soft LED perimeter lighting
- Discreet touch sensor switch on mirror face
- 110V strip LED 4.8 W/MT 4200K
- Integral channel on the back for ease of installation: allows installer to adjust brackets to hit studs accordingly
- Italian-crafted for superior quality

### SPECIFICATIONS:

| Dimensions:          | (WHD) 47¼" × 27½" × 1"                   |
|----------------------|------------------------------------------|
|                      | (1200mm x 700mm x 26mm)*                 |
| Weight:              | 22lbs (10kg)*                            |
| Warranty:            | Five Year Limited Warranty (Residential) |
|                      | One Year Warranty (Commercial)           |
| Shipping Weight:     | 27.7lbs (13.5kg)*                        |
| Shipping Dimensions: | (WHD) 49¼" x 29½ x 2¼"                   |
|                      | (1250mm x 750mm x 60mm)*                 |