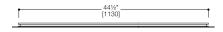

### SPECIFICATIONS:

| Dimensions:          | (WHD) 47¼" × 27½" × 1"                   |
|----------------------|------------------------------------------|
|                      | (1200mm x 700mm x 26mm)*                 |
| Weight:              | 22lbs (10kg)*                            |
| Warranty:            | Five Year Limited Warranty (Residential) |
|                      | One Year Warranty (Commercial)           |
| Shipping Weight:     | 27.7lbs (13.5kg)*                        |
| Shipping Dimensions: | (WHD) 49¼" x 29½ x 2¼"                   |
|                      | (1250mm x 750mm x 60mm)*                 |