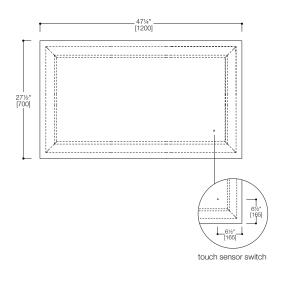

### SPECIFICATIONS:

| Dimensions:          | (WHD) 47¼" × 27½" × 1"                   |
|----------------------|------------------------------------------|
|                      | (1200mm x 700mm x 26mm)*                 |
| Weight:              | 22lbs (10kg)*                            |
| Warranty:            | Five Year Limited Warranty (Residential) |
|                      | One Year Warranty (Commercial)           |
| Shipping Weight:     | 27.7lbs (13.5kg)*                        |
| Shipping Dimensions: | (WHD) 49¼" x 29½ x 2¼"                   |
|                      | (1250mm x 750mm x 60mm)*                 |