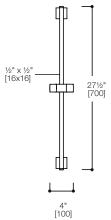

#### FEATURES:

- Clean, elegant design
- Durable finishes
- 27½" slide bar with lock in place adjustable handshower holder mechanism
- Sleek lever design for easy slide adjustment

Approximate measurements for comparison only. Note: These dimensions and specifications are subject to change without notice.