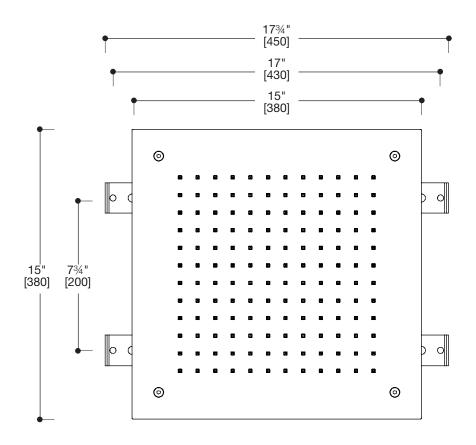

aners containing phosphoric acid
- Do not use cleaners containing chlorine bleach solutions
- Never mix or combine cleaning agents
- Abrasive cleaners and unsuitable scouring agents such as scouring pads

#### Technical Support Assistance

If further assistance is required, please contact:

Product Support at 1.866.907.0122 (09:00 - 17:00hrs PST) or email technical@blubathworks.com

#### North America

Blu Bathworks Inc.

188 Smithe Street, Vancouver, BC, Canada, V6B 6A9

T+1.604.299.0122 F+1.604.299.0125

Please refer to blubathworks.com for warranty, terms & conditions under warranty & procedure for warranty service.



## Materials



| ×1 |
|----|
| ×1 |
| ×2 |
| ×1 |
| ×4 |



- wear protection



- two people recommended











# Cleaning Tips







Limestone









## TE701