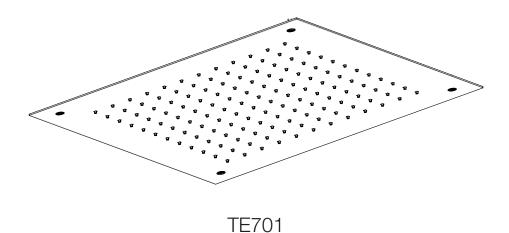

# Recessed Showerhead Installation Guide





#### Attention – Before Installation

- Inspect this product to ensure you have all parts as shown that are required for proper installation.
- 2. Ensure that both hot and cold water feeds are properly connected to the marked lav connecting.
- 3. This product must be installed by a professional contractor.
- Refer to the specification and assembly drawings attached for installation directions.

#### Installation Requirements

Please read the instructions carefully so as to avoid any damage to the fixture.

- To ensure this product is installed properly, you must read and follow these guidelines.
- 2. The owner/user of the faucet must keep this information for future reference.
- 3. Be sure your installation conforms to local codes.
- 4. Refer to the specification and assembly drawings