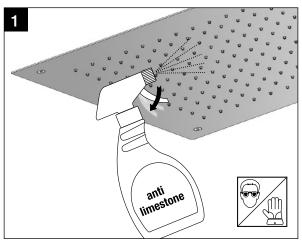

### Cleaners For Fittings And Accessories

To avoid damaging the surface and working components of the fittings, certain precautions must be taken in terms of usage and subsequent cleaning as many cleaning agents contain acids for general cleaning and removing calcium deposits. When caring for your fittings and accessories, please note the following:

- Only apply cleaners which are expressly intended for the use
- Never use any cleaner containing hydrochloric acid, formic acid or acetic acid on or near the fitting, as they can cause considerable damage
- Do not use cleaners containing phosphoric acid
- Do not use cleaners containing chlorine bleach solutions
- Never mix or combine cleaning agents
- Abrasive cleaners and unsuitable scouring agents such as scouring pads

# Cleaning Tips

Limestone