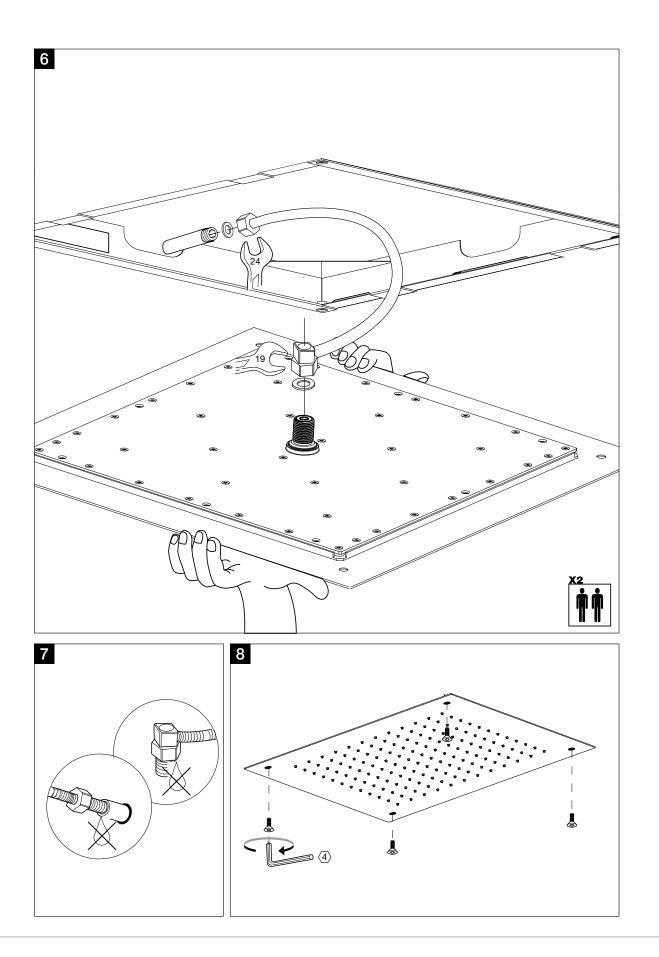

## Materials

| ×1 |
|----|
| ×1 |
| ×2 |
| ×1 |
| ×4 |

- wear protection

- two people recommended