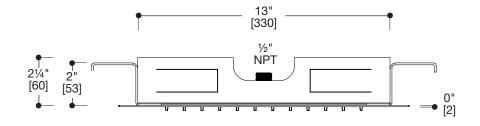

ers containing phosphoric acid
- Do not use cleaners containing chlorine bleach solutions
- Never mix or combine cleaning agents
- Abrasive cleaners and unsuitable scouring agents such as scouring pads

#### Technical Support Assistance

If further assistance is required, please contact:

Product Support at 1.866.907.0122 (09:00 - 17:00hrs PST) or email technical@blubathworks.com

#### North America

Blu Bathworks Inc.

188 Smithe Street, Vancouver, BC, Canada, V6B 6A9

T+1.604.299.0122 F+1.604.299.0125

Please refer to blubathworks.com for warranty, terms & conditions under warranty & procedure for warranty service.



## Materials



| ×1 |
|----|
| ×1 |
| ×2 |
| ×1 |
| ×4 |



- wear protection



- two people recommended











# Cleaning Tips







Limestone









## TE701