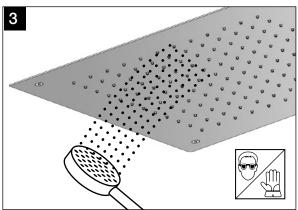

### Cleaners For Fittings And Accessories

To avoid damaging the surface and working components of the fittings, certain precautions must be taken in terms of usage and subsequent cleaning as many cleaning agents contain acids for general cleaning and removing calcium deposits. When caring for your fittings and accessories, please note the following:

- Only apply cleaners which are expressly intended for the use
- Never use any cleaner containing hydrochloric acid, formic acid or acetic acid on or near the fitting, as they can cause considerable damage
- Do not use cleaners containing phosphoric acid
- Do not use cleaners containing chlorine bleach solutions
- Never mix or combine cleaning agents
- Abrasive cleaners and unsuitable scouring agents such as scouring pads