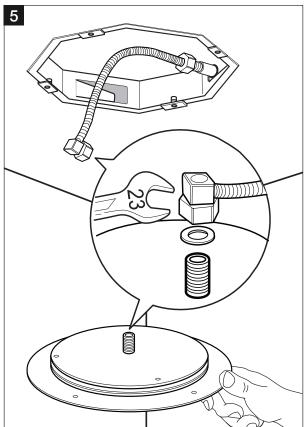

#### Attention – Before Installation

- Inspect this product to ensure you have all parts as shown that are required for proper installation.
- 2. Ensure that both hot and cold water feeds are properly connected to the marked lav connecting.
- 3. This product must be installed by a professional contractor.
- Refer to the specification and assembly drawings attached for installation directions.

#### Installation Requirements

Please read the instructions carefully so as to avoid any damage to the fixture.

- To ensure this product is installed properly, you must read and follow these guidelines.
- 2. The owner/user of the faucet must keep this information for future reference.
- 3. Be sure your installation conforms to local codes.
- 4. Refer to the specification and assembly drawings attached.
- Inspect this product toensure you have all parts required for proper installation. 5.
- Use only a strap wrench or protected/smooth-jaw wrench on any finished surface.
- Do NOT use putty during this installation.

## Materials

| 0<br>0<br>0<br>0<br>0<br>0<br>0<br>0<br>0<br>0<br>0<br>0<br>0<br>0<br>0<br>0<br>0<br>0<br>0 | ×1 |
|---------------------------------------------------------------------------------------------|----|
|                                                                                             | ×1 |
|                                                                                             | ×2 |
|                                                                                             | ×1 |
|                                                                                             | ×4 |