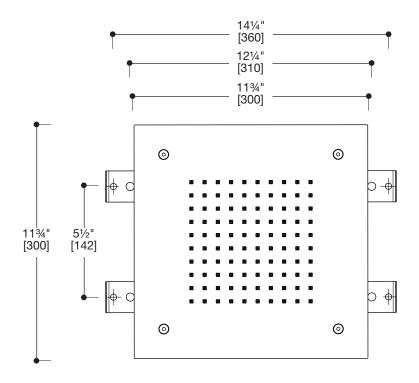

## Materials

| 0<br>0<br>0<br>0<br>0<br>0<br>0<br>0<br>0<br>0<br>0<br>0<br>0<br>0<br>0<br>0<br>0<br>0<br>0 | ×1 |
|---------------------------------------------------------------------------------------------|----|
|                                                                                             | ×1 |
|                                                                                             | ×2 |
|                                                                                             | ×1 |
|                                                                                             | ×4 |