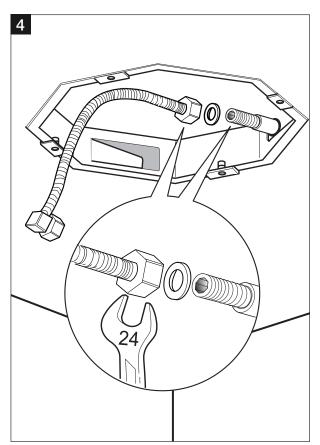

#### Attention – Before Installation

- Inspect this product to ensure you have all parts as shown that are required for proper installation.
- 2. Ensure that both hot and cold water feeds are properly connected to the marked lav connecting.
- 3. This product must be installed by a professional contractor.
- Refer to the specification and assembly drawings attached for installation directions.

#### Installation Requirements

Please read the instructions carefully so as to avoid any damage to the fixture.

- To ensure this product is installed properly, you must read and follow these guidelines.
- 2. The owner/user of the faucet must keep this information for future reference.
- 3. Be sure your installation conforms to local codes.
- 4. Refer to the specification and assembly drawings attached.
- Inspect this product toensure you have all parts required for proper installation. 5.
- Use only a strap wrench or protected/smooth-jaw wrench on any finished surface.
- Do NOT use putty during this installation.

## Materials

| 0<br>0<br>0<br>0<br>0<br>0<br>0<br>0<br>0<br>0<br>0<br>0<br>0<br>0<br>0<br>0<br>0<br>0<br>0 | ×1 |
|---------------------------------------------------------------------------------------------|----|
|                                                                                             | ×1 |
|                                                                                             | ×2 |
|                                                                                             | ×1 |
|                                                                                             | ×4 |