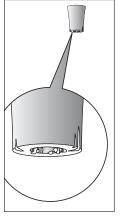

## Materials

| 0<br>0<br>0<br>0<br>0<br>0<br>0<br>0<br>0<br>0<br>0<br>0<br>0<br>0<br>0<br>0<br>0<br>0<br>0 | ×1 |
|---------------------------------------------------------------------------------------------|----|
|                                                                                             | ×1 |
|                                                                                             | ×2 |
|                                                                                             | ×1 |
|                                                                                             | ×4 |