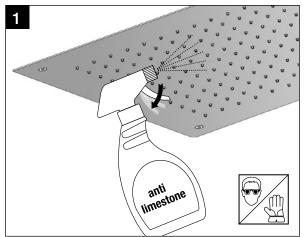

### Cleaners For Fittings And Accessories

To avoid damaging the surface and working components of the fittings, certain precautions must be taken in terms of usage and subsequent cleaning as many cleaning agents contain acids for general cleaning and removing calcium deposits. When caring for your fittings and accessories, please note the following:

- Only apply cleaners which are expressly intended for the use
- Never use any cleaner containing hydrochloric acid, formic acid or acetic acid on or near the fitting, as they can cause considerable damage
- Do not use cleaners containing phosphoric acid
- Do not use cleaners containing chlorine bleach solutions
- Never mix or combine cleaning agents
- Abrasive cleaners and unsuitable scouring agents such as scouring pads

# Cleaning Tips

Limestone