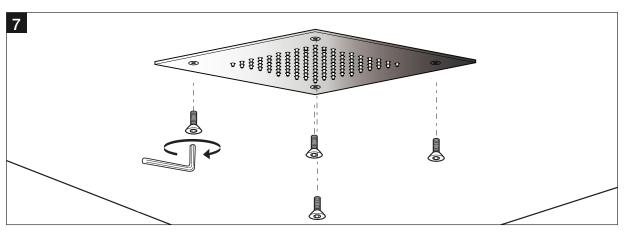

## Materials

| 0<br>0<br>0<br>0<br>0<br>0<br>0<br>0<br>0<br>0<br>0<br>0<br>0<br>0<br>0<br>0<br>0<br>0<br>0 | ×1 |
|---------------------------------------------------------------------------------------------|----|
|                                                                                             | ×1 |
|                                                                                             | ×2 |
|                                                                                             | ×1 |
|                                                                                             | ×4 |

- two people recommended