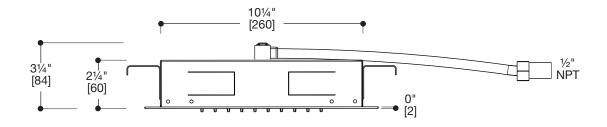

## Materials

| 0<br>0<br>0<br>0<br>0<br>0<br>0<br>0<br>0<br>0<br>0<br>0<br>0<br>0<br>0<br>0<br>0<br>0<br>0 | ×1 |
|---------------------------------------------------------------------------------------------|----|
|                                                                                             | ×1 |
|                                                                                             | ×2 |
|                                                                                             | ×1 |
|                                                                                             | ×4 |