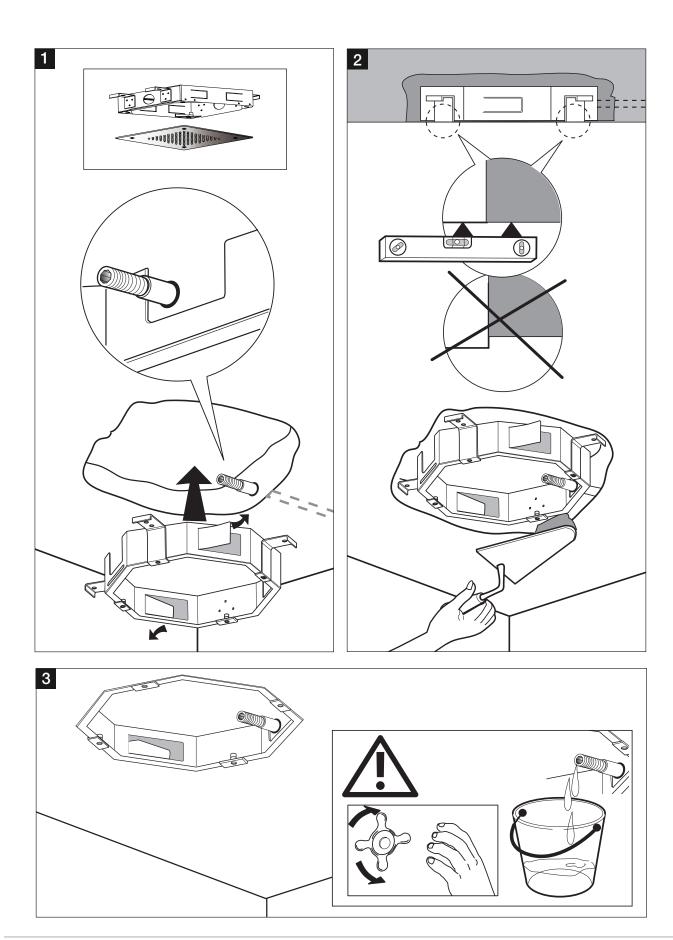

#### Attention – Before Installation

- Inspect this product to ensure you have all parts as shown that are required for proper installation.
- 2. Ensure that both hot and cold water feeds are properly connected to the marked lav connecting.
- 3. This product must be installed by a professional contractor.
- Refer to the specification and assembly drawings attached for installation directions.

#### Installation Requirements

Please read the instructions carefully so as to avoid any damage to the fixture.

- To ensure this product is installed properly, you must read and follow these guidelines.
- 2. The owner/user of the faucet must keep this information for future reference.
- 3. Be sure your installation conforms to local codes.
- 4. Refer to the specification and assembly drawings attached.
- Inspect this product toensure you have all parts required for proper installation. 5.
- Use only a strap wrench or protected/smooth-jaw wrench on any finished surface.
- Do NOT use putty during this installation.

## Materials

| 0<br>0<br>0<br>0<br>0<br>0<br>0<br>0<br>0<br>0<br>0<br>0<br>0<br>0<br>0<br>0<br>0<br>0<br>0 | ×1 |
|---------------------------------------------------------------------------------------------|----|
|                                                                                             | ×1 |
|                                                                                             | ×2 |
|                                                                                             | ×1 |
|                                                                                             | ×4 |