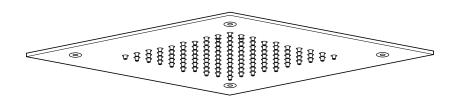

# Recessed Showerhead Installation Guide

TE700

## Materials

| 0<br>0<br>0<br>0<br>0<br>0<br>0<br>0<br>0<br>0<br>0<br>0<br>0<br>0<br>0<br>0<br>0<br>0<br>0 | ×1 |
|---------------------------------------------------------------------------------------------|----|
|                                                                                             | ×1 |
|                                                                                             | ×2 |
|                                                                                             | ×1 |
|                                                                                             | ×4 |