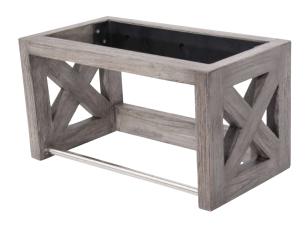

## MODENA VANITY

Cat. No. VA004

Width: 15-½"
Depth: 8-¾"
Height: 8-¾"

## Features:

- ► Natural Teak wood construction
- ► Wood will weather if left unsealed outdoors
- ► Monocoat oil can be used to refresh finish when necessary
- ► To be used with 5-004 basin
- ► Available in 5 colors