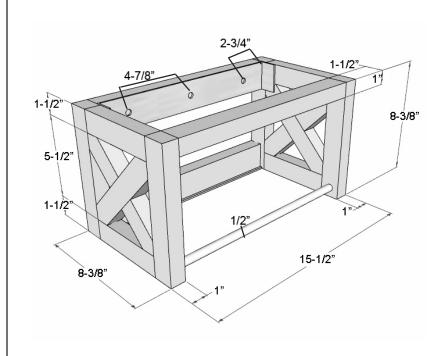

. No. VA004





Width: 15-½"
Depth: 8-¾"
Height: 8-¾"

## **Care and Maintainence:**

Teak is naturally resistant to water making it useful both indoors and out. The finish can be left natural to weather or sealed to preserve the original finish. The light texture of teak wood helps to prevent slipping. We recommend Teak Guard Super Cleaner to maintain and protect your teak products.

## Features:

- ► Natural Teak wood construction
- ► Wood will weather if left unsealed outdoors
- ► Monocoat oil can be used to refresh finish when necessary
- ► To be used with 5-004 basin
- ► Available in 5 colors

| _ |        | -      |    |  |
|---|--------|--------|----|--|
| r | $\sim$ | $\sim$ | rs |  |
| v | v      | ıv     | ıэ |  |

TE Teak
MA Mahogany
TG Teak Grey
TW Teak White
EO European Oak



Dimensions of fixture are nominal and may vary. Dimensions and specifications subject to change without notice.