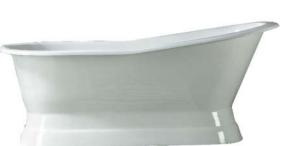

## 68" LYNDSEY CAST IRON SLIPPER TUB

Cat. No. CTS7H68B

Features:

- L: 66-1/2"
- W: 30-3/4"
- H: 23-<sup>1</sup>/<sub>4</sub>" 28-<sup>3</sup>/<sub>4</sub>" (from floor to top of tub)

Water depth: 17-<sup>3</sup>/<sub>8</sub>" to top of tub Water depth: 14-<sup>1</sup>/<sub>8</sub>" to overflow

| Gallon Capacity: | 35       |
|------------------|----------|
| Shipping Weight: | 520 lbs. |
| Empty Weight:    | 381 lbs. |
| Filled Weight:   | 673 lbs. |

**Custom Colors Available** (inside of tub is always white enamel): Painted bathtubs are considered "special order" and are not returnable \$160 Bisque or Black \$250 Designer Color