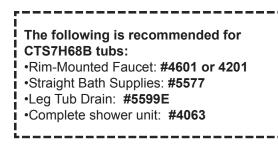

## 68" LYNDSEY CAST IRON SLIPPER TUB

Cat. No. CTS7H68B

Features:

- L: 66-1/2"
- W: 30-3/4"
- H: 23-<sup>1</sup>/<sub>4</sub>" 28-<sup>3</sup>/<sub>4</sub>" (from floor to top of tub)

Water depth: 17-<sup>3</sup>/<sub>8</sub>" to top of tub Water depth: 14-<sup>1</sup>/<sub>8</sub>" to overflow