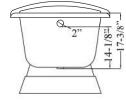

## 68" LYNDSEY CAST IRON SLIPPER TUB

Cat. No. CTS7H68B

Features:

- L: 66-1/2"
- W: 30-3/4"
- H: 23-<sup>1</sup>/<sub>4</sub>" 28-<sup>3</sup>/<sub>4</sub>" (from floor to top of tub)

Water depth: 17-<sup>3</sup>/<sub>8</sub>" to top of tub Water depth: 14-<sup>1</sup>/<sub>8</sub>" to overflow

| Gallon Capacity: | 35       |
|------------------|----------|
| Shipping Weight: | 520 lbs. |
| Empty Weight:    | 381 lbs. |
| Filled Weight:   | 673 lbs. |

**Custom Colors Available** (inside of tub is always white enamel): Painted bathtubs are considered "special order" and are not returnable \$160 Bisque or Black \$250 Designer Color