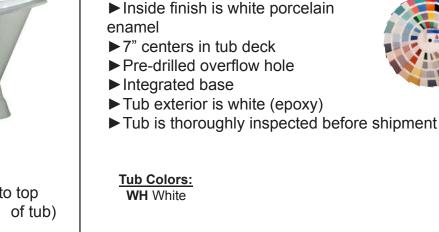

| Gallon Capacity: | 35       |
|------------------|----------|
| Shipping Weight: | 520 lbs. |
| Empty Weight:    | 381 lbs. |
| Filled Weight:   | 673 lbs. |

**Custom Colors Available** (inside of tub is always white enamel): Painted bathtubs are considered "special order" and are not returnable \$160 Bisque or Black \$250 Designer Color