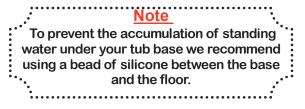

Dimensions of fixture are nominal and may vary within the range of tolerances established by ANSI Standard A112.19.2. Dimensions and specifications subject to change without notice.

14-5/8"-