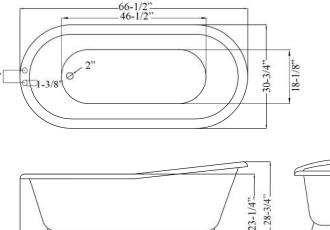

## 68" LYNDSEY CAST IRON SLIPPER TUB

Cat. No. CTS7H68B

Features:

- L: 66-1/2"
- W: 30-3/4"
- H: 23-<sup>1</sup>/<sub>4</sub>" 28-<sup>3</sup>/<sub>4</sub>" (from floor to top of tub)

Water depth: 17-<sup>3</sup>/<sub>8</sub>" to top of tub Water depth: 14-<sup>1</sup>/<sub>8</sub>" to overflow

| Gallon Capacity: | 35       |
|------------------|----------|
| Shipping Weight: | 520 lbs. |
| Empty Weight:    | 381 lbs. |
| Filled Weight:   | 673 lbs. |

**Custom Colors Available** (inside of tub is always white enamel): Painted bathtubs are considered "special order" and are not returnable \$160 Bisque or Black \$250 Designer Color