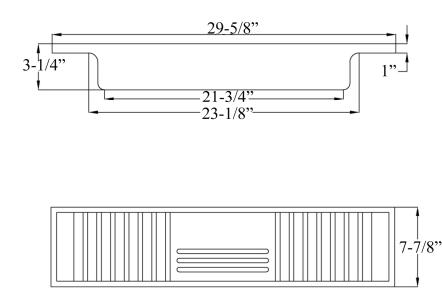

## **BAMBOO TUB** Cat. No. **CADDY SHELF** BC2043

| Length: | 29-%"  |
|---------|--------|
| Width:  | 7-%"   |
| Height: | 3-1/4" |