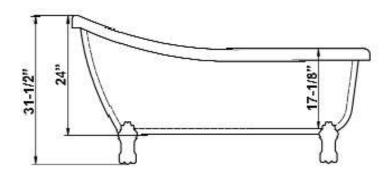

## FOSTER 61" ACRYLIC SLIPPER TUB

Cat. No. ATSN61LP

L: 61" W: 27-1/2"

H: 24" - 31-½"

Water depth: 17-1/8" to top of tub

Water depth: 13" to OF