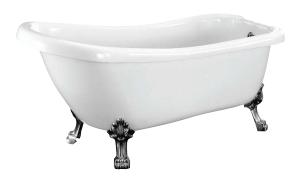

## FOSTER 61" ACRYLIC SLIPPER TUB

Cat. No. ATSN61LP

L: 61" W: 27-1/2"

H: 24" - 31-½"

Water depth: 17-1/8" to top of tub

Water depth: 13" to OF

## **Features:**

- ► Acrylic construction for lighter weight
- ► No faucet holes with tap deck
- ▶ Pre-drilled overflow hole
- ► IAPMO certified
- ► Aluminum lion paw feet available in 4 finishes
- ► Tub is thoroughly inspected before shipment