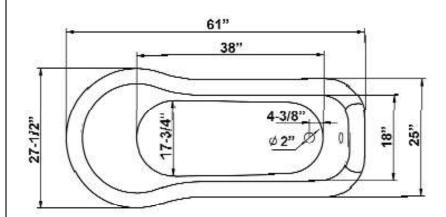

## FOSTER 61" ACRYLIC SLIPPER TUB

Cat. No. ATSN61LP

L: 61" W: 27-1/2"

H: 24" - 31-½"

Water depth: 17-1/8" to top of tub

Water depth: 13" to OF